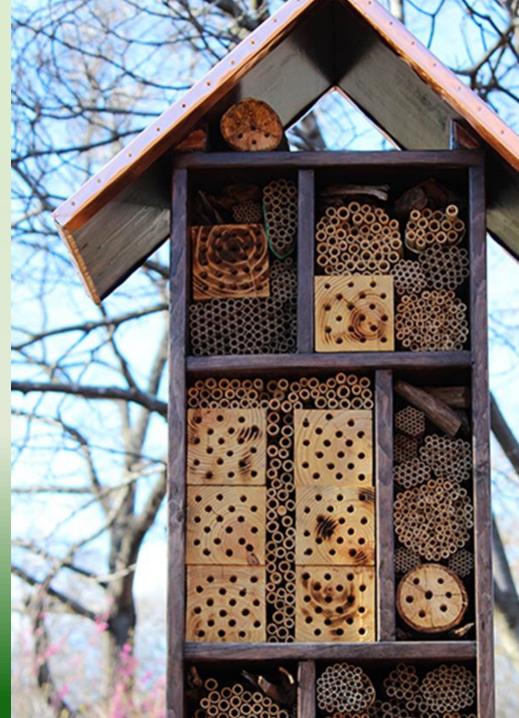

#### **WILD BEES**

Bumble bees are probably the best known and most appreciated of the wild bees in North America

**Solitary Bees** 