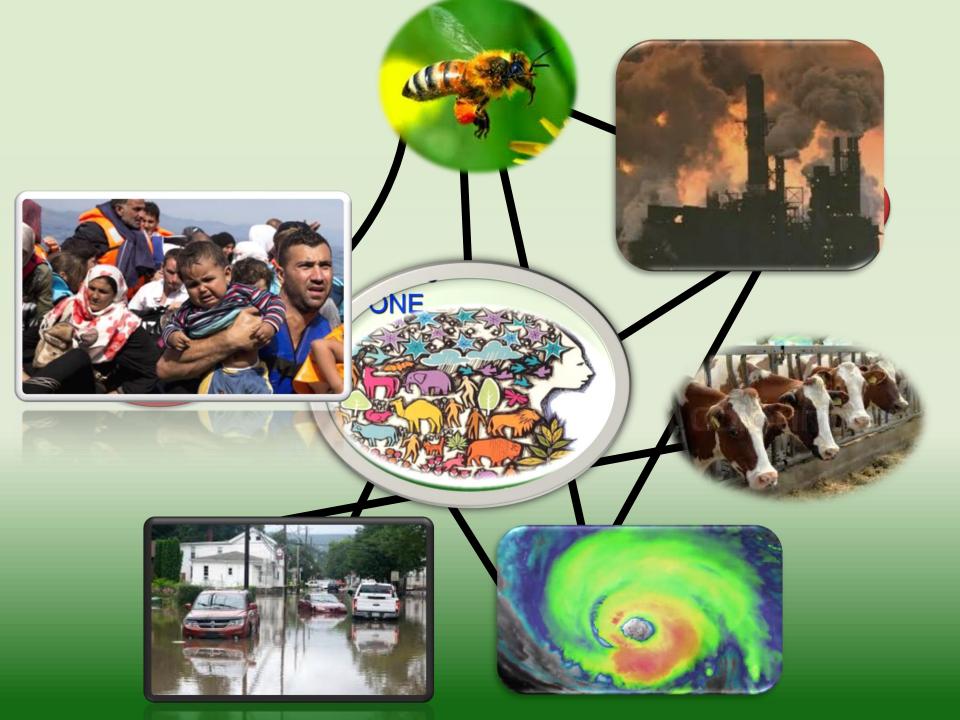

#### **ALL:**

Many things have to change course

but it is we human beings

above all else

who need to change.