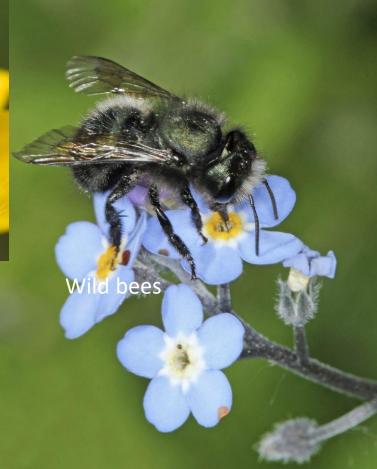

#### **WILD BEES**

Bumble bees are probably the best known and most appreciated of the wild bees in North America

**Solitary Bees** 