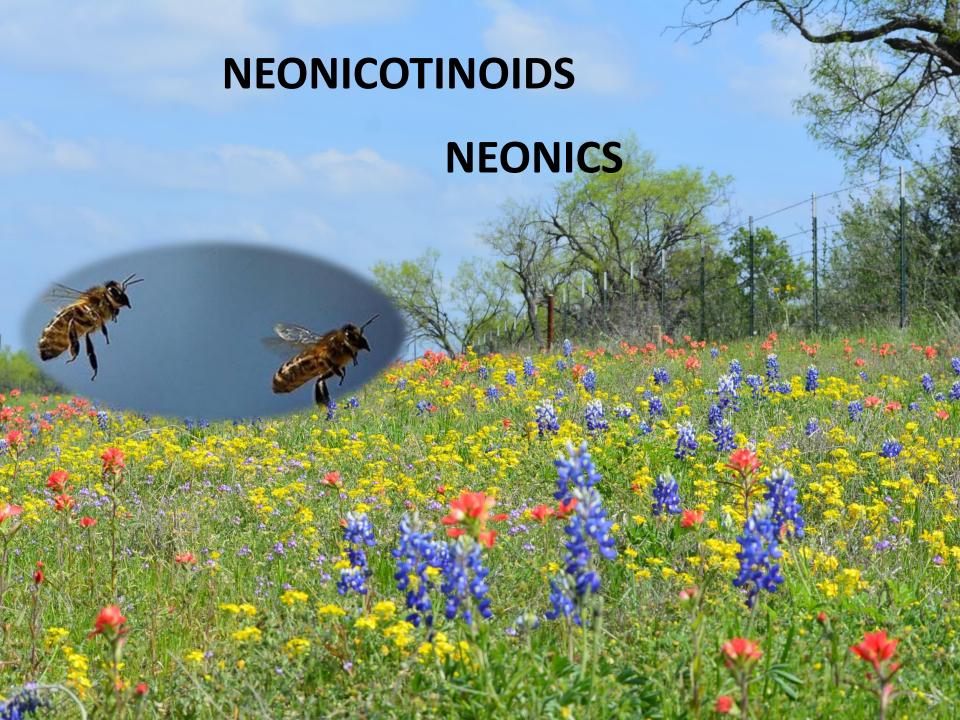

#### **WILD BEES**

Bumble bees are probably the best known and most appreciated of the wild bees in North America

**Solitary Bees** 

#### **Bees pollinate 35% of our crops**