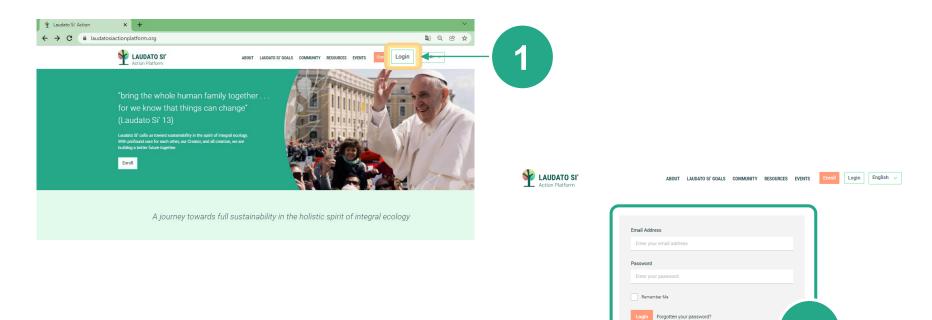

.
- Religious local communities: Local religious communities.

#### **Religious Congregation, provinces and institutes:**

- Invited to enroll sharing how they commit and support your local communities
- Define a plan to invite and communicate
- Define one person to receive the local communities information (email)

#### **Religious local communities:**

• You will be asked if you would like to share the answers of your self-assessment to a representative of your congregation and their email address.





### Support for your commitment

Resources that support the commitment in the enrollment process at Sowing Hope for the Planet:

- Brief summary for Leaders of religious orders
- Letter to Major Religious Superiors
- Commitment letter for religious superiors







2

# Already enrolled







### Dashboard

| DADHBDARD BUGGESTED ACTIONS BEF ASSESSME                                                                                                                                             | NT BULOW TOOTHER WY PROFILE                                                                                                                                     |                                                                                                                           |   | <br>Menu                                                                                                      |
|--------------------------------------------------------------------------------------------------------------------------------------------------------------------------------------|--------