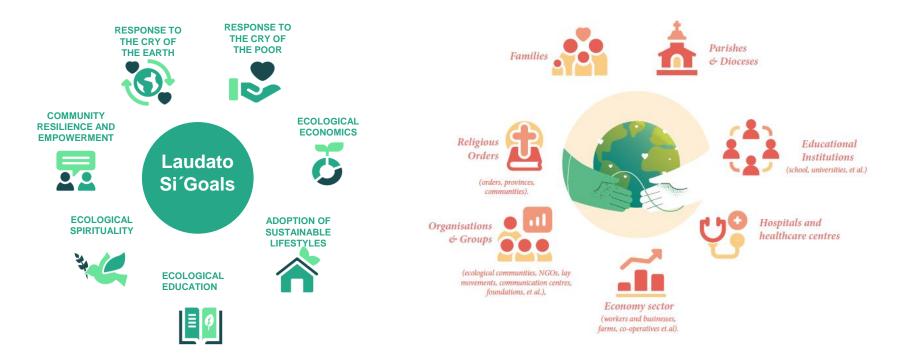

The aim is to listen and respond to the **cry** of the Earth, the **cry** of the poor and the **cry** of our children and future generations.

#### **Goals and Sectors**

#### Organizations and institutions are invited to register within sectors as detailed below:

- Parishes: All parishes
- Dioceses: Dioceses and archdioceses
- Schools: Primary and secondary educational institutions
- Universities: Private and public universities
- Hospitals and healthcare centers: Hospitals, clinics, centers of healing, and other healthcare services.
- Economic entities: Farms, cooperatives, businesses and enterprises.
- **Organizations and groups:** NGOs, lay movements, ecological communities, foundations, communications centers, other centers of education, episcopal conferences, commissions, retreat houses, colleges and other institutions.
- Religious Congregation: Religious orders, provinces and institutes.
- Religious local communities: Local religious communities.