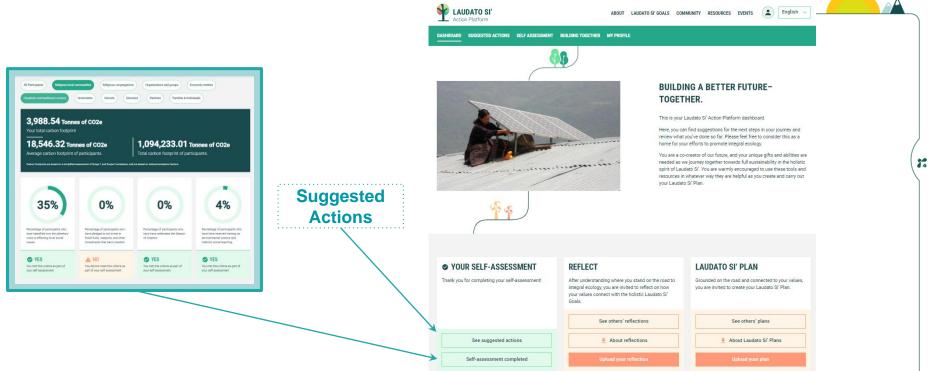

### **Suggested Actions**

After finishing the self-assessment, an optional list of **suggested actions** will be provided. You are the cocreator of our future, and you will be best able to **choose** the actions that are right for you.

Suggested actions are tailored to your context.

| Response to the cry of the earth                                                                      | - |
|-------------------------------------------------------------------------------------------------------|---|
| Plant native trees                                                                                    | ÷ |
| Plant native gardens                                                                                  | ÷ |
| Remove invasive species                                                                               | ÷ |
| Practise regenerative agriculture                                                                     | ÷ |
| Protect pollinators                                                                                   | ÷ |
| 😪 Ecological spirituality                                                                             | - |
| Speak about Laudato Si' within the community                                                          | → |
| Make Laudato Si' study and prayer guides available                                                    | ÷ |
| Bless a natural space as a reflection or meditation area and regularly pray outdoors                  | ÷ |
| Regularly host outdoor prayer services                                                                | → |
| Create a prayer journal, bulletin board, or other way of recording and sharing prayers made in nature | ÷ |