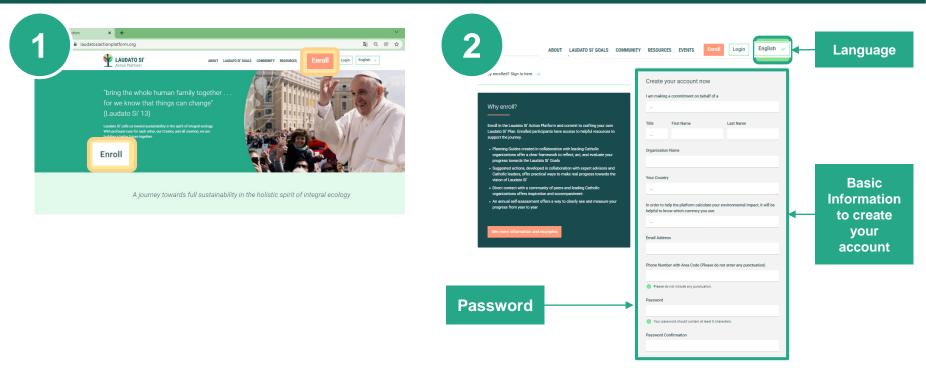

# Why enroll in the LSAP?

By enrolling, you commit to creating your own Laudato Si' Plan. Enrolled participants have access to **helpful resources to support the journey.** 

Q C A

Login English 🗸

#### Enrollment

Why

Enroll ir Laudato support • Plans orgas progr • Sugg Cath visior • Direct orgas • An as progr

#### **Public contact information**

| led? Sign in here. $ ightarrow$                                                                                                                                                                                                                                                                                                                                                                                                                                                                                                                                                                                                                                                                                            | Create your account now                                                                                                                                                                                                                                                                                                                                                                                                                                                                                                                                                                                                                                                                                                                                                                                                                                                                                                                                                                                                                                                                                                                                                                                                                                                                                                                                                                                                                                                                                                                                                                                                                                                                                                                                                                                                                                                                                                                                                                                                                                                                                                       |                                                                                                                                                                                                             |                                                                                                                                                                                                                                                                                                                                                                                                                                                                                                                                                                                                                                                                                                                                                                                                                                                                                                                                                                                                                                                                                                                                                        |
|----------------------------------------------------------------------------------------------------------------------------------------------------------------------------------------------------------------------------------------------------------------------------------------------------------------------------------------------------------------------------------------------------------------------------------------------------------------------------------------------------------------------------------------------------------------------------------------------------------------------------------------------------------------------------------------------------------------------------|-------------------------------------------------------------------------------------------------------------------------------------------------------------------------------------------------------------------------------------------------------------------------------------------------------------------------------------------------------------------------------------------------------------------------------------------------------------------------------------------------------------------------------------------------------------------------------------------------------------------------------------------------------------------------------------------------------------------------------------------------------------------------------------------------------------------------------------------------------------------------------------------------------------------------------------------------------------------------------------------------------------------------------------------------------------------------------------------------------------------------------------------------------------------------------------------------------------------------------------------------------------------------------------------------------------------------------------------------------------------------------------------------------------------------------------------------------------------------------------------------------------------------------------------------------------------------------------------------------------------------------------------------------------------------------------------------------------------------------------------------------------------------------------------------------------------------------------------------------------------------------------------------------------------------------------------------------------------------------------------------------------------------------------------------------------------------------------------------------------------------------|-------------------------------------------------------------------------------------------------------------------------------------------------------------------------------------------------------------|--------------------------------------------------------------------------------------------------------------------------------------------------------------------------------------------------------------------------------------------------------------------------------------------------------------------------------------------------------------------------------------------------------------------------------------------------------------------------------------------------------------------------------------------------------------------------------------------------------------------------------------------------------------------------------------------------------------------------------------------------------------------------------------------------------------------------------------------------------------------------------------------------------------------------------------------------------------------------------------------------------------------------------------------------------------------------------------------------------------------------------------------------------|
|                                                                                                                                                                                                                                                                                                                                                                                                                                                                                                                                                                                                                                                                                                                            | I am making a commitment on behalf of a                                                                                                                                                                                                                                                                                                                                                                                                                                                                                                                                                                                                                                                                                                                                                                                                                                                                                                                                                                                                                                                                                                                                                                                                                                                                                                                                                                                                                                                                                                                                                                                                                                                                                                                                                                                                                                                                                                                                                                                                                                                                                       |                                                                                                                                                                                                             | I agree to share my contact information publicly so that others may contact                                                                                                                                                                                                                                                                                                                                                                                                                                                                                                                                                                                                                                                                                                                                                                                                                                                                                                                                                                                                                                                                            |
| enroll?                                                                                                                                                                                                                                                                                                                                                                                                                                                                                                                                                                                                                                                                                                                    |                                                                                                                                                                                                                                                                                                                                                                                                                                                                                                                                                                                                                                                                                                                                                                                                                                                                                                                                                                                                                                                                                                                                                                                                                                                                                                                                                                                                                                                                                                                                                                                                                                                                                                                                                                                                                                                                                                                                                                                                                                                                                                                               |                                                                                                                                                                                                             | me<br>Yes No                                                                                                                                                                                                                                                                                                                                                                                                                                                                                                                                                                                                                                                                                                                                                                                                                                                                                                                                                                                                                                                                                                                                           |
| In Laudalo S' Action Platform and commit to crafting your own<br>of Plan. Enclode participants have access to helpful resources to<br>be young:<br>ung Quides crafted in calibatoation with leading Cathalato your<br>est towards by Laudato S' Oalato<br>est towards by Laudato S' Oalato<br>est decision, derever activation with respert advisors and<br>ice leaders, ofter practical ways to make real progress towards the<br>calacides S' of the calibatoation with respert advisors and<br>ice leaders, ofter practical ways to make real progress towards the<br>calacides S' of the calibatoation and ecomparisment<br>mail and assessment offers a way to clearly see and measure your<br>ess from year to year: | Title First Name Last Name  Title First Name Last Name  True Coparisation Name  True Country  Fine Country Fine Country  Fine Country  Fine Country  Fine Country  Fine Country Fine Co | I agree to share my contact information publicly so that others may contact me         Yes       No         Contact me by email         Contact me by mobile device         I agree to the terms of service | Would you like to offer knowledge or social support to other institutions?         Yes       No         Would you like to receive knowledge or social support from other institutions?       No         Yes       No         So that others might better understand you, please share some information about your mission, charism, or values.       Please note that your answer should be no more than 200 characters.         So that others might better understand you, please share some information about the Laudato Si interests you hope to explore through partnerships with other institutions.         Please note that your answer should be no more than 200 characters.         So that others might better understand you, please share some information about the Laudato Si interests you hope to explore through partnerships with other institutions.         Please note that your answer should be no more than 200 characters.         So that institutions in other countries may contact you, please share some information about the Laudato Si interests you hope to explore through partnerships with other institutions. |
|                                                                                                                                                                                                                                                                                                                                                                                                                                                                                                                                                                                                                                                                                                                            | Contact me by email Contact me by mobile device I agree to the <u>terms of service</u>                                                                                                                                                                                                                                                                                                                                                                                                                                                                                                                                                                                                                                                                                                                                                                                                                                                                                                                                                                                                                                                                                                                                                                                                                                                                                                                                                                                                                                                                                                                                                                                                                                                                                                                                                                                                                                                                                                                                                                                                                                        | Enroll                                                                                                                                                                                                      | English Español<br>Português Italiano<br>Français Deutsche                                                                                                                                                                                                                                                                                                                                                                                                                                                                                                                                                                                                                                                                                                                                                                                                                                                                                                                                                                                                                                                                                             |
|                                                                                                                                                                                                                                                                                                                                                                                                                                                                                                                                                                                                                                                                                                                            | Enroll                                                                                                                                                                                                                                                                                                                                                                                                                                                                                                                                                                                                                                                                                                                                                                                                                                                                                                                                                                                                                                                                                                                                                                                                                                                                                                                                                                                                                                                                                                                                                                                                                                                                                                                                                                                                                                                                                                                                                                                                                                                                                                                        |                                                                                                                                                                                                             | Polish Kiswahili                                                                                                                                                                                                                                                                                                                                                                                                                                                                                                                                                                                                                                                                                                                                                                                                                                                                                                                                                                                                                                                                                                                                       |

#### Which sector should I enroll in when I create an account?

#### Individual Commitments

Enroll as a Family & Individuals

Create your account now

I am making a commitment on behalf of a

#### Families & Individuals Parishes Dioceses Schools Universities Hospitals and healthcare centers Economic entities Organizations and groups Religious congregations Religious local communities

Corporal Commitment

#### Organizations and institutions are invited to register within sectors as detailed below:

- Parishes: All parishes
- Dioceses: Dioceses and archdioceses
- Schools: Primary and secondary educational institutions
- Universities: Private and public universities
- Hospitals and healthcare centers: Hospitals, clinics, centers of healing, and other healthcare services.
- Economic entities: Farms, cooperatives, businesses and enterprises.
- **Organizations and groups:** NGOs, lay movements, ecological communities, foundations, communications centers, other centers of education, episcopal conferences, commissions, retreat houses, colleges and other institutions.
- Religious Congregation: Religious orders, provinces and institutes.
- Religious local communities: Local religious communities.