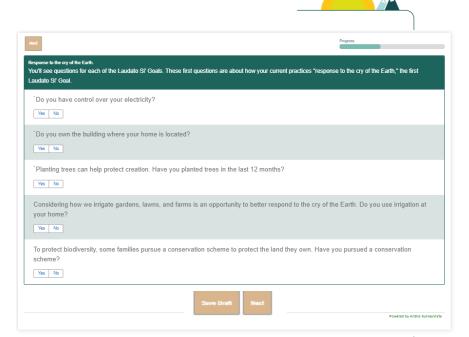

## Self - Assessment

The self-assessment is **annual** and it includes questions about your **current practices across the Laudato Si' Goals.** 

1

- Contact and location information.
- Sharing your self-assessment to a representative of your congregation and their email. Optional
- Context
- Actions within the seven Laudato Si' Goals.
- How you use resources, such as your consumption of energy, fuel, and water.
- **Other** questions are more general.