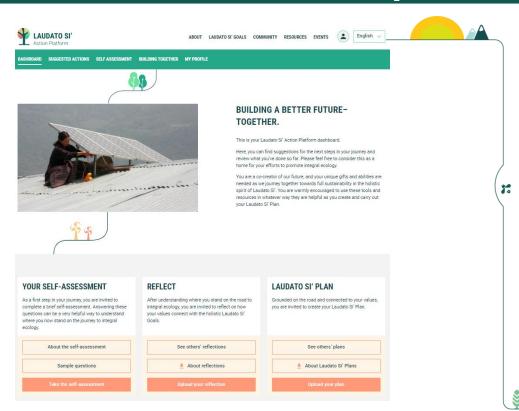

### Dashboard

| DADHBDARD BUGGESTED ACTIONS BEF ASSESSME                                                                                                                                             | NT BULOW TOOTHER WY PROFILE                                                                                                                                     |                                                                                                                           |   | <br>Menu                                                                                                      |
|--------------------------------------------------------------------------------------------------------------------------------------------------------------------------------------|-----------------------------------------------------------------------------------------------------------------------------------------------------------------|---------------------------------------------------------------------------------------------------------------------------|---|---------------------------------------------------------------------------------------------------------------|
| <image/> <section-header><section-header><section-header><text><text></text></text></section-header></section-header></section-header>                                               |                                                                                                                                                                 |                                                                                                                           |   | <ul> <li>Suggested Actions</li> <li>Self assessment</li> <li>Building together</li> <li>My Profile</li> </ul> |
| YOUR SELF-ASSESSMENT<br>As a first step in your journey, you are invited to<br>complete a study fail-seasement. Anowing these                                                        | REFLECT<br>After understanding where you stand on the load to<br>integral ecology, you are invited to reflect on how                                            | LAUDATO SI' PLAN<br>Grounded on the road and connected to your values,<br>you are limited to create your Laudeo Si' Flan. |   |                                                                                                               |
| evention can be a very helpful we to understand<br>where you over the fourner to integrate<br>ectiony.<br>About the self-assessment<br>Sample questions<br>Table the self-assessment | you rakes convert with the holdess Leuden S'<br>Golde.<br>See others' reflections<br><u>±</u> About reflections<br>Upliesd pror reflection                      | See others' plans                                                                                                         |   | <br>Self-assessment,<br>Reflection and<br>Laudato Si´ Plan                                                    |
|                                                                                                                                                                                      | nstruments of God for the care of i<br>culture, experience, involvements<br>(1414)                                                                              |                                                                                                                           | ľ |                                                                                                               |
| About Laudato Si' Plans                                                                                                                                                              |                                                                                                                                                                 |                                                                                                                           |   |                                                                                                               |
|                                                                                                                                                                                      | the gifts, experiences, and priorities of your communi<br>ways of living and working together on the earth — yo<br>you.                                         |                                                                                                                           |   | <br>Full Planning Guide                                                                                       |
| self-assessment, reflect on your values and the                                                                                                                                      | SI Action Platform, only three are requested: complets<br>Laudato SI Goals, and create a plan of action.<br>warmly welcomed to use them however it's best for y |                                                                                                                           |   |                                                                                                               |

## Self - Assessment

The self-assessment is **annual** and it includes questions about your **current practices across the Laudato Si' Goals.** 

1

- Contact and location information.
- Sharing your self-assessment to a representative of your congregation and their email. Optional
- Context
- Actions within the seven Laudato Si' Goals.
- How you use resources, such as your consumption of energy, fuel, and water.
- **Other** questions are more general.

### **Suggested Actions**

After finishing the self-assessment, an optional list of **suggested actions** will be provided. You are the cocreator of our future, and you will be best able to **choose** the actions that are right for you.

# 2) Reflection

Once you have done the self-assessment, you are invited to upload a **reflection** on how your **values and mission** connect with the Laudato Si´ Goals. Communities are invited to:

- Choose to share your reflection publicly via the platform to inspire others.
- Develop or strengthen processes you use to take action.

## 3 Laudato Si' Plan

After considering where you stand today, reviewing a list of suggested actions, and reflecting on your values, you are invited to create your own Laudato Si' Plan.

You are the expert on your needs and priorities, and you are warmly invited to create the plan that is best for you.