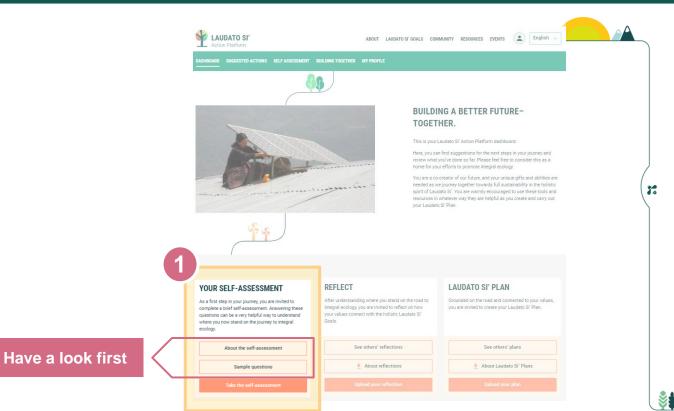

### Dashboard

| DADHBDARD BUGGESTED ACTIONS BEF ASSESSME                                                                                                                                             | NT BULOW TOOTHER WY PROFILE                                                                                                                                     |                                                                                                                           |   | <br>Menu                                                                                                      |
|--------------------------------------------------------------------------------------------------------------------------------------------------------------------------------------|-----------------------------------------------------------------------------------------------------------------------------------------------------------------|---------------------------------------------------------------------------------------------------------------------------|---|---------------------------------------------------------------------------------------------------------------|
| <image/> <section-header><section-header><section-header><text><text></text></text></section-header></section-header></section-header>                                               |                                                                                                                                                                 |                                                                                                                           |   | <ul> <li>Suggested Actions</li> <li>Self assessment</li> <li>Building together</li> <li>My Profile</li> </ul> |
| YOUR SELF-ASSESSMENT<br>As a first step in your journey, you are invited to<br>complete a study fail-seasement. Anowing these                                                        | REFLECT<br>After understanding where you stand on the load to<br>integral ecology, you are invited to reflect on how                                            | LAUDATO SI' PLAN<br>Grounded on the road and connected to your values,<br>you are limited to create your Laudeo Si' Flan. |   |                                                                                                               |
| evention can be a very helpful we to understand<br>where you over the fourner to integrate<br>ectiony.<br>About the self-assessment<br>Sample questions<br>Table the self-assessment | you rakes convert with the holdess Leuden S'<br>Golde.<br>See others' reflections<br><u>±</u> About reflections<br>Upliesd pror reflection                      | See others' plans                                                                                                         |   | <br>Self-assessment,<br>Reflection and<br>Laudato Si´ Plan                                                    |
|                                                                                                                                                                                      | nstruments of God for the care of i<br>culture, experience, involvements<br>(1414)                                                                              |                                                                                                                           | ľ |                                                                                                               |
| About Laudato Si' Plans                                                                                                                                                              |                                                                                                                                                                 |                                                                                                                           |   |                                                                                                               |
|                                                                                                                                                                                      | the gifts, experiences, and priorities of your communi<br>ways of living and working together on the earth — yo<br>you.                                         |                                                                                                                           |   | <br>Full Planning Guide                                                                                       |
| self-assessment, reflect on your values and the                                                                                                                                      | SI Action Platform, only three are requested: complets<br>Laudato SI Goals, and create a plan of action.<br>warmly welcomed to use them however it's best for y |                                                                                                                           |   |                                                                                                               |

#### **Self-assessment**