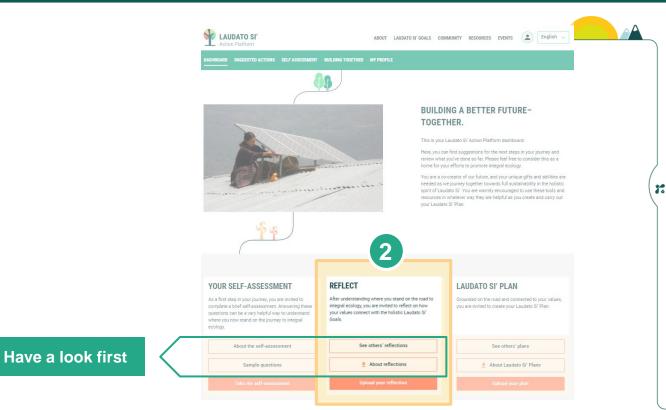

# 2) Reflection

Once you have done the self-assessment, you are invited to upload a **reflection** on how your **values and mission** connect with the Laudato Si´ Goals. Communities are invited to:

- Choose to share your reflection publicly via the platform to inspire others.
- Develop or strengthen processes you use to take action.

#### REFLECT

After understanding where you stand on the road to integral ecology, you are invited to reflect on how your values connect with the holistic Laudato Si' Goals.