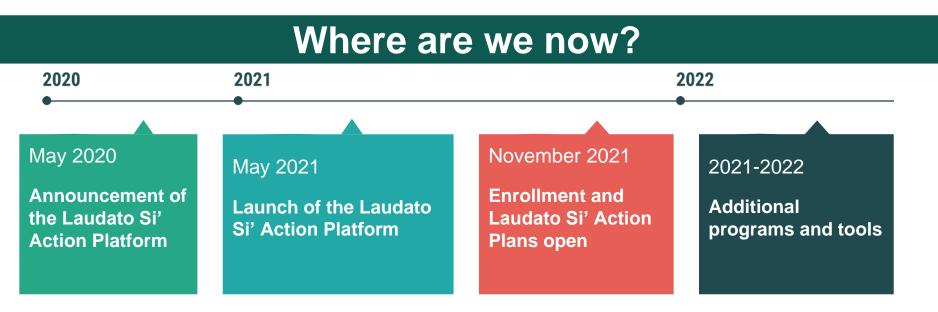

. Process
- 4. Dashboard
- 5. Self-assessment
- 6. Suggested actions
- 7. <u>Reflection</u>
- 8. Laudato Si´ Plan
- 9. Other sections of the Dashboard
- 10. Updates





## Why enroll in the LSAP?



The Laudato Si' Action Platform (LSAP) is an action-oriented 7-year ecological conversion journey in the spirit of integral ecology intended to support and empower families, communities and institutions to achieve total sustainability.

The aim is to listen and respond to the **cry** of the Earth, the **cry** of the poor and the **cry** of our children and future generations.





#### **Goals and Sectors**







# Why enroll in the LSAP?

By enrolling, you commit to creating your own Laudato Si' Plan. Enrolled participants have access to **helpful resources to support the journey.** 















Q C A

Login English 🗸

### Laudato Si' Action Platform

🐐 About - Laudato Si' Action Platfo 🗙 🕂

🗣 LAUDATO SI'

PLATFORM

#### https://laudatosiactionplatform.org/

#### Available in 9 different languages

- English
- Spanish
- Italian
- French
- Portuguese
- German
- Polish
- Swahili
- Tagalog



132

**ABOUT LAUDATO SI' ACTION** 



The Laudato Si' Action Platform is a unique collaboration between the Vationa, an international collision of Catholic organizations, and "all men and women of good Mill" (LS 3) Things truly groundwing approach, it is rooted in the strengths and realities of communities around the world, empowering all to take 'deolive action, here and now' as we journey towards a better fruue together. (LS 161)

Action is urgently needed. Our Creator called the human