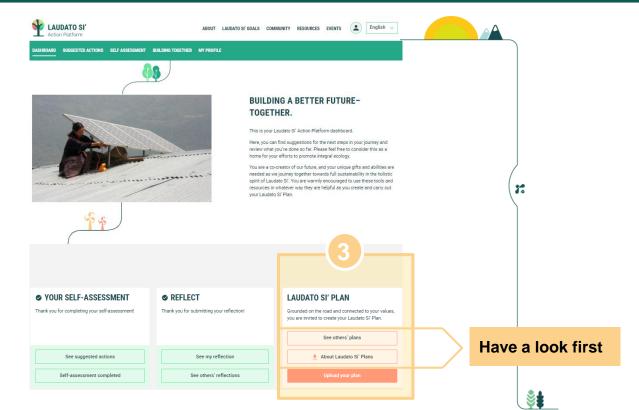

## 3 Laudato Si' Plan

After considering where you stand today, reviewing a list of suggested actions, and reflecting on your values, you are invited to create your own Laudato Si' Plan.

You are the expert on your needs and priorities, and you are warmly invited to create the plan that is best for you.

You are invited to **upload** your plan to your dashboard. You may choose to share it **publicly** to inspire others.

#### LAUDATO SI' PLAN

Grounded on the road and connected to your values, you are invited to create your Laudato Si' Plan.

See others' plans

🞍 About Laudato Si' Plans

Upload your plan

\*\*