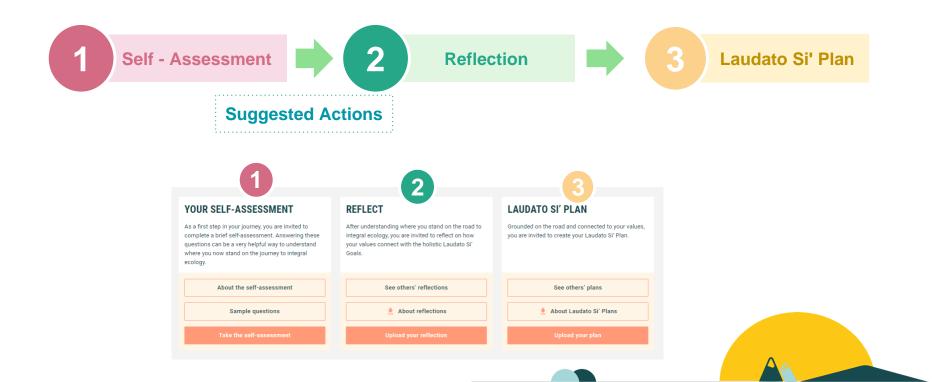

## Self - Assessment

The self-assessment is **annual** and it includes questions about your **current practices across the Laudato Si' Goals.** 

1

- Contact and location information.
- Sharing your self-assessment to a representative of your congregation and their email. Optional
- Context
- Actions within the seven Laudato Si' Goals.
- How you use resources, such as your consumption of energy, fuel, and water.
- **Other** questions are more general.

### **Suggested Actions**

After finishing the self-assessment, an optional list of **suggested actions** will be provided. You are the cocreator of our future, and you will be best able to **choose** the actions that are right for you.

# 2) Reflection

Once you have done the self-assessment, you are invited to upload a **reflection** on how your **values and mission** connect with the Laudato Si´ Goals. Communities are invited to:

- Choose to share your reflection publicly via the platform to inspire others.
- Develop or strengthen processes you use to take action.

## 3 Laudato Si' Plan

After considering where you stand today, reviewing a list of suggested actions, and reflecting on your values, you are invited to create your own Laudato Si' Plan.

You are the expert on your needs and priorities, and you are warmly invited to create the plan that is best for you.