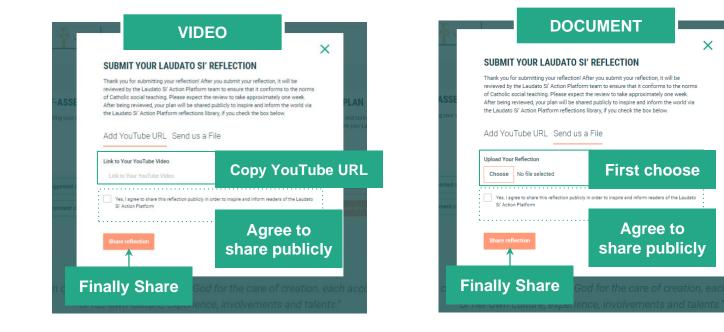

# 2) Reflection

Once you have done the self-assessment, you are invited to upload a **reflection** on how your **values and mission** connect with the Laudato Si´ Goals. Communities are invited to:

- Choose to share your reflection publicly via the platform to inspire others.
- Develop or strengthen processes you use to take action.